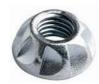

## Kinmar ® Removable Nuts

| Kinmar® Removable Nuts               |      |      |      |       |       |
|--------------------------------------|------|------|------|-------|-------|
| Diameter                             | M5   | M6   | M8   | M10   | M12   |
| Available In The Following Materials |      |      |      |       |       |
| Zinc Plated                          | ٧    | ٧    | ٧    | ٧     | ٧     |
| Geomet                               |      | ٧    | ٧    | ٧     | ٧     |
| A2 Stainless                         | ٧    | ٧    | ٧    | ٧     | ٧     |
| Driver Size                          | KM6R | KM6R | KM8R | KM10R | KM12R |

Kinmar® Removable Nuts Can Be Installed And Removed By Using The Matching Socket

Available In The Following:

Case Haedened Steel: Zinc Plated - M5 - M12

Case Hardened Steel: Geomet M6® M12

A2 Stainless Steel: M5 - M12