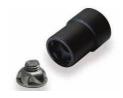

Kinmar® Removable Nuts Can Be Installed And Removed By Using The Matching Socket

Available In The Following:

Case Haedened Steel: Zinc Plated - M5 - M12

Case Hardened Steel: Geomet M6® M12

A2 Stainless Steel: M5 - M12